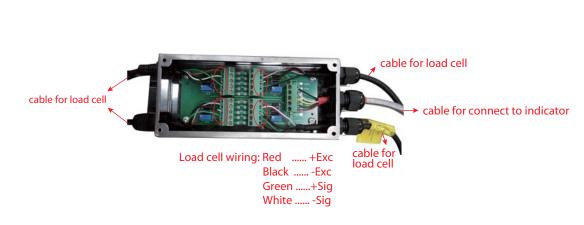

## **Scale Installation**

(1) Make sure the complete installation is done on a level ground .

(5) Adjust eight feet height, make sure to keep two platforms on the same level .

(8) Place junction box under ramp , then joint four load cell cables to junction box .

0

0

(9) Follow the same step to place the other junction box on the other side of ramp , then joint cables .

(10) Assembly four small ramps on four corners .

(11) Joint two signal cables to the indicator to complete installation .