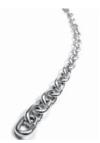

# **CPTIMA** Installation Instruction for Pancake scale



#### **Scale Components**



platform (total: 2pcs)



ramp C (total: 2pcs)



ramp A (total: 4pcs)



ramp D (total: 2pcs)

indicator (total: 1pcs)

1



ramp B (total: 4pcs)



Load cell (total: 8pcs)



indicator (total: 8pcs)



Singal cable for indicator (total: 2pcs)

#### **Bolts details**



M16 eyebolt (4 pcs)

00

Stopper bolt M10 x 60 mm (18 pcs)



Anchor bolt M12 x 100 mm (16 pcs)



bolt for ramp (16 pcs)



junction box (total: 2pcs)

### **Tools Required for Installation**



folklift



tape





wrench

1000



hydraulic jack



Auto Socket Wrench



internal hexagonal wrench



churn drill

chains (2 pcs)



flat blade screwdriver



crowbar



hammer



## **Scale Installation**

(1) Make sure the complete installation is done on a level ground .



(5) Adjust eight feet height, make sure to keep two platforms on the same level .







(8) Place junction box under ramp , then joint four load cell cables to junction box .



0

0

(9) Follow the same step to place the other junction box on the other side of ramp , then joint cables .



(10) Assembly four small ramps on four corners .



(11) Joint two signal cables to the indicator to complete installation .