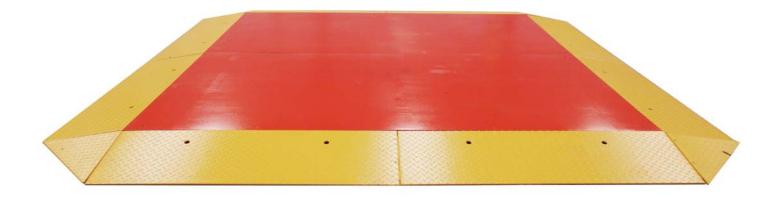

#### **Scale Components**

platform (total: 2pcs)

ramp C (total: 2pcs)

ramp A (total: 4pcs)

ramp D (total: 2pcs)

indicator (total: 1pcs)

1

ramp B (total: 4pcs)