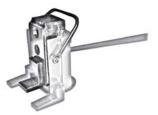

### **Tools Required for Installation**

folklift

tape

wrench

1000

hydraulic jack

Auto Socket Wrench

internal hexagonal wrench