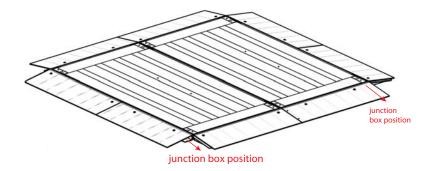

## **Scale Installation**

(1) Make sure the complete installation is done on a level ground .

(5) Adjust eight feet height, make sure to keep two platforms on the same level .

(8) Place junction box under ramp , then joint four load cell cables to junction box .

0

0

(9) Follow the same step to place the other junction box on the other side of ramp , then joint cables .

(10) Assembly four small ramps on four corners .

(11) Joint two signal cables to the indicator to complete installation .