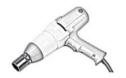

### **Tools Required for Installation**

folklift

tape

wrench

1000

hydraulic jack

Auto Socket Wrench

internal hexagonal wrench