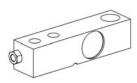

#### **Scale Components**

platform (total: 2pcs)

ramp C (total: 2pcs)

ramp A (total: 4pcs)

ramp D (total: 2pcs)

indicator (total: 1pcs)

1

ramp B (total: 4pcs)