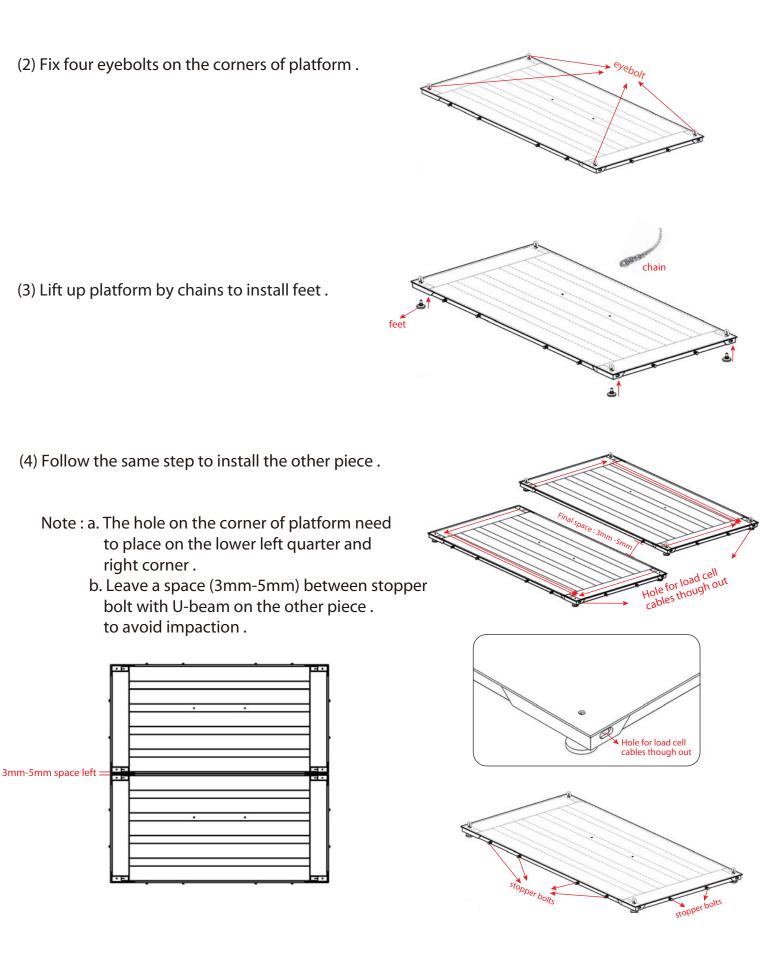

#### **Bolts details**

M16 eyebolt (4 pcs)

00

Stopper bolt M10 x 60 mm (18 pcs)

Anchor bolt M12 x 100 mm (16 pcs)

bolt for ramp (16 pcs)

junction box (total: 2pcs)

## **Scale Installation**

(1) Make sure the complete installation is done on a level ground .

(5) Adjust eight feet height, make sure to keep two platforms on the same level .

(8) Place junction box under ramp , then joint four load cell cables to junction box .

0

0

(9) Follow the same step to place the other junction box on the other side of ramp , then joint cables .

(10) Assembly four small ramps on four corners .

(11) Joint two signal cables to the indicator to complete installation .