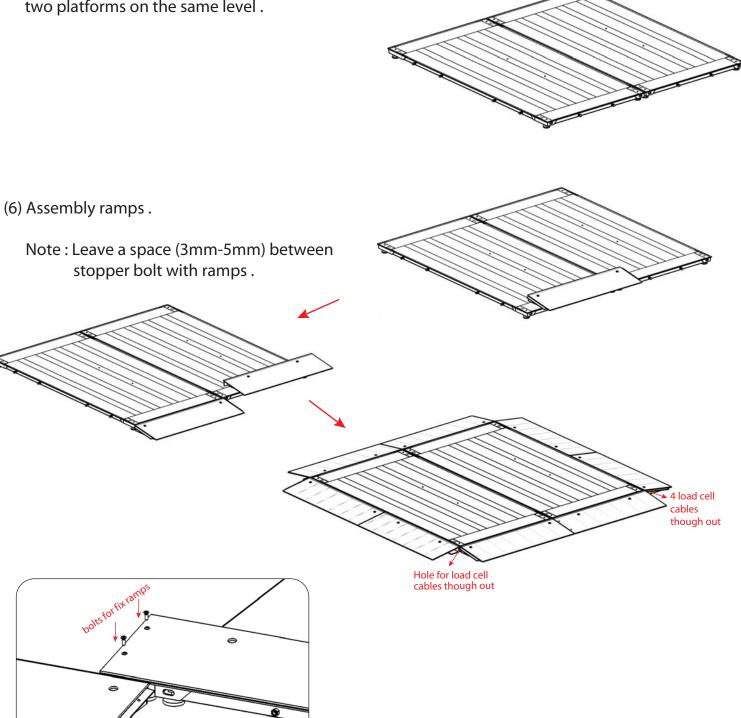

## **Scale Installation**

(1) Make sure the complete installation is done on a level ground .

(5) Adjust eight feet height, make sure to keep two platforms on the same level .

(8) Place junction box under ramp , then joint four load cell cables to junction box .

0

0

(9) Follow the same step to place the other junction box on the other side of ramp , then joint cables .

(10) Assembly four small ramps on four corners .

(11) Joint two signal cables to the indicator to complete installation .